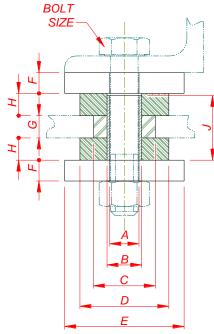

|                |                      |                              |                |    |      |    |    |    | -  |    |      |              |
|----------------|----------------------|------------------------------|----------------|----|------|----|----|----|----|----|------|--------------|
| Part<br>Number | Mount<br>Size<br>No. | Supported<br>Nominal<br>Load | Dimensions, mm |    |      |    |    |    |    |    |      |              |
|                |                      | kg                           | А              | В  | С    | D  | Е  | F  | G  | Н  | J    | Bolt<br>Size |
| 15/401         | 1                    | 5                            | 13             | 17 | 24   | 32 | 42 | 10 | 16 | 10 | 34.5 | M12          |
| 15/402         | 2                    | 10                           | 13             | 17 | 27   | 37 | 50 | 10 | 16 | 14 | 42.5 | M12          |
| 15/403         | 3                    | 18                           | 17             | 21 | 30   | 40 | 52 | 13 | 16 | 14 | 42.5 | M16          |
| 15/404         | 4                    | 27                           | 17             | 21 | 35   | 50 | 68 | 13 | 16 | 16 | 46.5 | M16          |
| 15/405         | 5                    | 36                           | 21             | 25 | 44.5 | 60 | 80 | 15 | 16 | 16 | 46.5 | M20          |
| 15/406         | 6                    | 45                           | 21             | 25 | 44.5 | 64 | 86 | 15 | 16 | 16 | 46.5 | M20          |