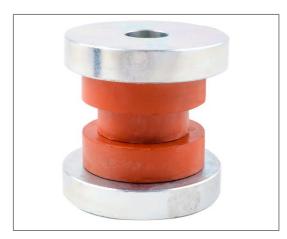

## **DESCRIPTION**

The mounting consists of rubber bushes and steel washers and distance sleeve. The rubber is protected with a flexible paint and the steel elements are protected with a zinc plated finish.