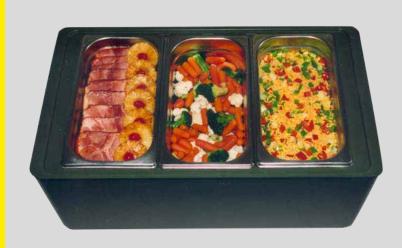

Thermoports are very robust, dishwasher-proof (up to +90 °C) and Gastronorm (GN) compatible. They can therefore carry a variety of GN containers with a watertight press-in lid. This is an ideal way to keep food or beverages hot and guarantee hygienic transport.

The Thermoports are named according to the corresponding Gastronorm (GN) container. For example, the GN container 1/1 fits into the Thermoport 1/1. The Thermoport 1/2 is designed for a GN container 1/2, which also applies to the Thermoport 1/3 and the GN container 1/3.