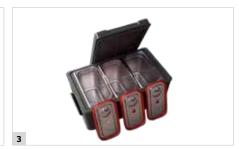

The Thermoports are named according to the corresponding Gastronorm (GN) container. For example, the GN container 1/1 fits into the Thermoport 1/1. The Thermoport 1/2 is designed for a GN container 1/2, which also applies to the Thermoport 1/3 and the GN container 1/3.

## **Overview of Thermoports**

|                                    | 1 Thermoport 1/1              | 2 Thermoport 1/2              | 3 Thermoport 1/3              |
|------------------------------------|-------------------------------|-------------------------------|-------------------------------|
|                                    | For Gastronorm containers 1/1 | For Gastronorm containers 1/2 | For Gastronorm containers 1/3 |
| Empty weight kg                    | 7                             | 7                             | 7                             |
| Dimension outside<br>(L x Wx H) mm | 365 x 640 x 308               | 365 x 640 x 308               | 365 x 640 x 308               |
| Capacity I                         | 26                            | 2 x 11.5                      | 3 x 7.5                       |