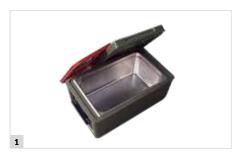

The Thermoports are named according to the corresponding Gastronorm (GN) container. For example, the GN container 1/1 fits into the Thermoport 1/1. The Thermoport 1/2 is designed for a GN container 1/2, which also applies to the Thermoport 1/3 and the GN container 1/3.

## **Overview of Thermoports**

|                                    | 1 Thermoport 1/1              | 2 Thermoport 1/2              | 3 Thermoport 1/3              |
|------------------------------------|-------------------------------|-------------------------------|-------------------------------|
|                                    | For Gastronorm containers 1/1 | For Gastronorm containers 1/2 | For Gastronorm containers 1/3 |
| Empty weight kg                    | 7                             | 7                             | 7                             |
| Dimension outside<br>(L x Wx H) mm | 365 x 640 x 308               | 365 x 640 x 308               | 365 x 640 x 308               |
| Capacity I                         | 26                            | 2 x 11.5                      | 3 x 7.5                       |