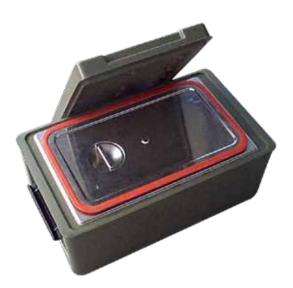

The Thermoports are named according to the corresponding Gastronorm (GN) container. For example, the GN container 1/1 fits into the Thermoport 1/1. The Thermoport 1/2 is designed for a GN container 1/2, which also applies to the Thermoport 1/3 and the GN container 1/3.

## **Overview of Thermoports**

|                                    | 1 Thermoport 1/1              | 2 Thermoport 1/2              | 3 Thermoport 1/3              |
|------------------------------------|-------------------------------|-------------------------------|-------------------------------|
|                                    | For Gastronorm containers 1/1 | For Gastronorm containers 1/2 | For Gastronorm containers 1/3 |
| Empty weight kg                    | 7                             | 7                             | 7                             |
| Dimension outside<br>(L x Wx H) mm | 365 x 640 x 308               | 365 x 640 x 308               | 365 x 640 x 308               |
| Capacity I                         | 26                            | 2 x 11.5                      | 3 x 7.5                       |