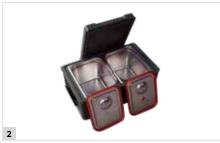

The Thermoports are named according to the corresponding Gastronorm (GN) container. For example, the GN container 1/1 fits into the Thermoport 1/1. The Thermoport 1/2 is designed for a GN container 1/2, which also applies to the Thermoport 1/3 and the GN container 1/3.

## **Overview of Thermoports**

|                                    | 1 Thermoport 1/1              | 2 Thermoport 1/2              | 3 Thermoport 1/3              |
|------------------------------------|-------------------------------|-------------------------------|-------------------------------|
|                                    | For Gastronorm containers 1/1 | For Gastronorm containers 1/2 | For Gastronorm containers 1/3 |
| Empty weight kg                    | 7                             | 7                             | 7                             |
| Dimension outside<br>(L x Wx H) mm | 365 x 640 x 308               | 365 x 640 x 308               | 365 x 640 x 308               |
| Capacity I                         | 26                            | 2 x 11.5                      | 3 x 7.5                       |