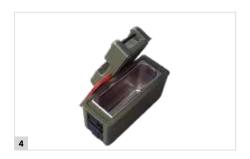

In addition, we have a Thermoport for beverages, which is equipped with a stainless steel drain cock for convenient beverage dispensing.

|                                     | 4 Beverage containers      |  |
|-------------------------------------|----------------------------|--|
|                                     | For cold and hot beverages |  |
| Empty weight kg                     | 6                          |  |
| Dimension outside<br>(L x W x H) mm | 620 x 240 x 430            |  |
| Capacity I                          | 12                         |  |