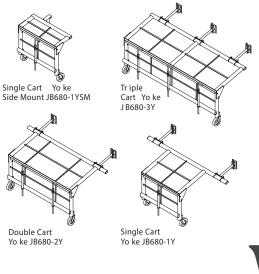

The ITW GSE Yoke Assembly is available in the following configurations:

Please contact Patlon: 905-864-8706 | patlon@patlon.com