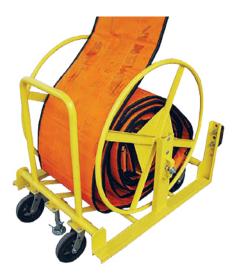

#### Flat Duct Reel Cart

ITW GSE has the perfect solution for storing PC Air ducts. The Flat Duct Reel Cart, JB680 provides convenient airside storage and reduces obstructions on the ramp for ground personnel and ramp vehicles. It reduces wear and tear to your PC Air hose and the PC Air connectors.

Features of the Flat Duct Reel Cart:

- Equipped with toe brakes
- · Powder coated in safety yellow color
- Storage capacity of up to 80 feet of 12" or 14" diameter duct
- Attaches to passenger loading bridge or it can function as a stand-alone unit
- Reduces obstructions on the ramp