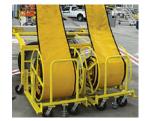

### Yoke Assembly

ITW GSE offers a Yoke Assembly to easily store PC Air Flat Duct Reel carts to further reduce obstructions on the ramp. The ITWGSEYokeAssemblyattaches to the passenger loading bridge to secure the Flat Duct Reel Cart.

The Yoke Assembly is made of rugged steel with heavy duty casters and is finished in safety yellow for use in all weather conditions.

#### Features of ITW GSE Yoke Assembly:

- Designed to hold 1 to 3 PC Air Flat Duct Reel Carts
- · Can be used with any aircraft
- Attaches Flat Duct Reel Carts to the passenger boarding bridge for safe storage.
- Protects PC Air hose and connectors
- Side mount option available