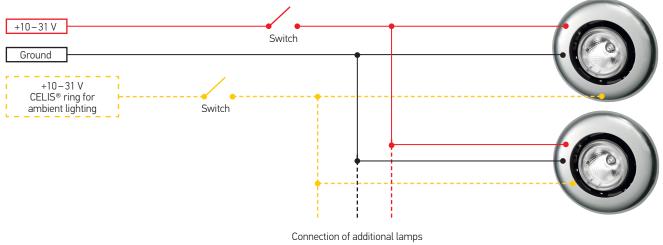

** LED interior lamp / spotlight 343 790

- ightarrow Optimum light output thanks to power LED and precision reflector
- $\rightarrow$  Particularly impact-resistant frame
- $\rightarrow$  With CELIS® ring for ambient lighting

# PRODUCT FEATURES

The LED interior lamp offers optimum light output thanks to its combination of power LED and precision reflector. The electronics of the lamp also enable a dimming function, which contributes to a relaxed atmosphere and creates indirect ambient lighting. The clear lens and also the various frame colours that are on offer round off the design of the spotlight. The shatterproof frame made of impact-resistant plastic (PC) is available in black, white or silver.

## LIGHT DISTRIBUTION



## **CONNECTION DIAGRAMS**

#### Without dimming control unit





#### With dimming control unit

Connection of additional lamps

# **TECHNICAL DETAILS**

| Technical data      |                                          |  |
|---------------------|------------------------------------------|--|
| Operating voltage   | Multi-voltage (10 – 31 V)                |  |
| Rated voltage       | 12 V                                     |  |
| Current consumption | approx. 0.20 A @ 12 V                    |  |
| Power consumption   | 2.5 W                                    |  |
| Colour temperature  | Warm white                               |  |
| Mounting            | Choice of screw or spring clip fastening |  |





## **PROGRAM OVERVIEW**

| Product picture | Cover colour                                                                 | Mounting