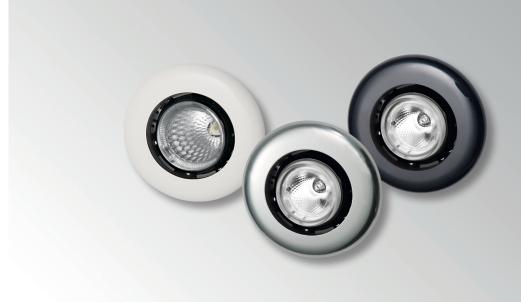

# PRODUCT FEATURES

The LED interior lamp offers optimum light output thanks to its combination of power LED and precision reflector. The electronics of the lamp also enable a dimming function, which contributes to a relaxed atmosphere and creates indirect ambient lighting. The clear lens and also the various frame colours that are on offer round off the design of the spotlight. The shatterproof frame made of impact-resistant plastic (PC) is available in black, white or silver.

## **PROGRAM OVERVIEW**

| Product picture | Cover colour                                                                 | Mounting                                                                     | Part number     | Packaging<br>unit |
|-----------------|------------------------------------------------------------------------------|------------------------------------------------------------------------------|-----------------|-------------------|
| 0               | White                                                                        | Flush mounting, adjustable                                                   | 2JA 343 790-301 | 1                 |
| Black           |                                                                              | Flush mounting, adjustable                                                   | 2JA 343 790-311 | 1                 |
|                 | Flush mounting, adjustable with white<br>CELIS® ring for<br>ambient lighting | 2JA 343 790-711                                                              | 1               |                   |
| Silver          |                                                                              | Flush mounting, adjustable                                                   | 2JA 343 790-341 | 1                 |
|                 | Silver                                                                       | Flush mounting, adjustable with white<br>CELIS® ring for<br>ambient lighting | 2JA 343 790-741 | 1                 |