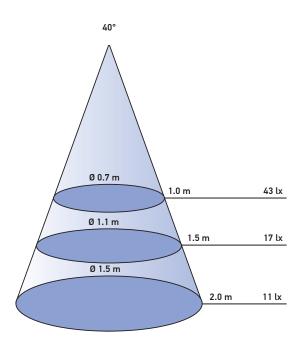

# **BRIEF INFORMATION** LED interior lamp / spotlight 343 790

- ightarrow Optimum light output thanks to power LED and precision reflector
- $\rightarrow$  Particularly impact-resistant frame
- $\rightarrow$  With CELIS® ring for ambient lighting

# PRODUCT FEATURES

The LED interior lamp offers optimum light output thanks to its combination of power LED and precision reflector. The electronics of the lamp also enable a dimming function, which contributes to a relaxed atmosphere and creates indirect ambient lighting. The clear lens and also the various frame colours that are on offer round off the design of the spotlight. The shatterproof frame made of impact-resistant plastic (PC) is available in black, white or silver.

## LIGHT DISTRIBUTION



## **CONNECTION DIAGRAMS**

#### Without dimming control unit





#### With dimming control unit

Connection of additional lamps

# **TECHNICAL DETAILS**

| Technical data      |                                          |  |
|---------------------|------------------------------------------|--|
| Operating voltage   | Multi-voltage (10 – 31 V)                |  |
| Rated voltage       | 12 V                                     |  |
| Current consumption | approx. 0.20 A @ 12 V                    |  |
| Power consumption   | 2.5 W                                    |  |
| Colour temperature  | Warm white                               |  |
| Mounting            | Choice of screw or spring clip fastening |  |





## **PROGRAM OVERVIEW**

| Product picture | Cover colour