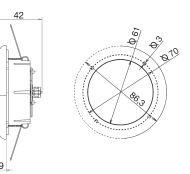

t plastic (PC) is available in black, white or silver.

## LIGHT DISTRIBUTION



## **CONNECTION DIAGRAMS**

#### Without dimming control unit





#### With dimming control unit

Connection of additional lamps

# **TECHNICAL DETAILS**

| Technical data      |                                          |  |
|---------------------|------------------------------------------|--|
| Operating voltage   | Multi-voltage (10 – 31 V)                |  |
| Rated voltage       | 12 V                                     |  |
| Current consumption | approx. 0.20 A @ 12 V                    |  |
| Power consumption   | 2.5 W                                    |  |
| Colour temperature  | Warm white                               |  |
| Mounting            | Choice of screw or spring clip fastening |  |





## **PROGRAM OVERVIEW**

| Product picture | Cover colour                                                                 | Mounting                                                                     | Part number     | Packaging<br>unit |
|-----------------|------------------------------------------------------------------------------|------------------------------------------------------------------------------|-----------------|-------------------|
| 0               | White                                                                        | Flush mounting, adjustable                                                   | 2JA 343 790-301 | 1                 |
| Black           |                                                                              | Flush mounting, adjustable