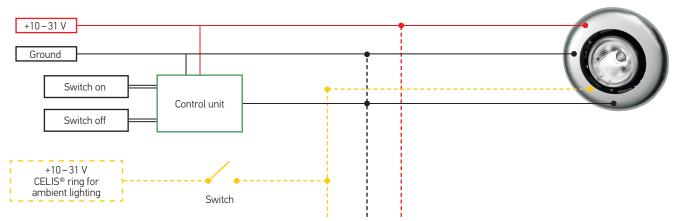

## **CONNECTION DIAGRAMS**

#### With dimming control unit

Connection of additional lamps