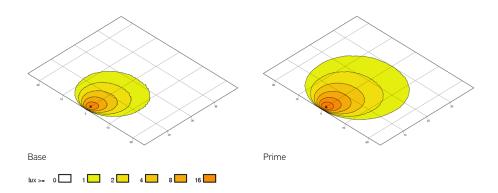

| 500 mm cable                                 |
| Dimensions                           | 243 x 66 x 38 mm                             |
| Weight                               | 600 g                                        |
| Manufactured in                      | Austria                                      |



#### **PROGRAMME OVERVIEW**

|                       | Base |      |      | Prime |      |      |
|-----------------------|------|------|------|-------|------|------|
| 1GB 996 098           | -001 | -301 | -501 | -011  | -311 | -511 |
| Housing colour: black | X    |      |      | X     |      |      |
| Housing colour: white | _    |      | X    | -     | -    | X    |
| Housing colour: red   | _    | X    | _    |       | X    | _    |

### LIGHT DISTRIBUTION