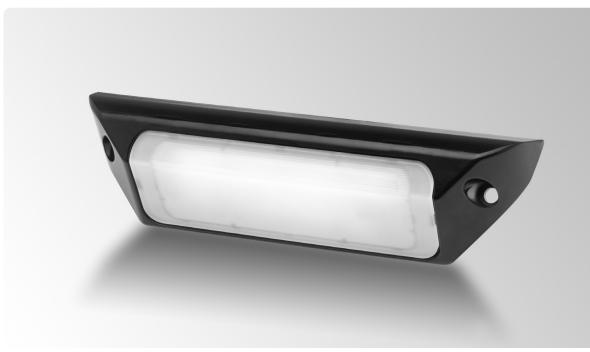

#### **PRODUCT FEATURES**

The FMS is a flat and compact LED work lamp in a nifty design. The slim build is a perfect fit for applications in tight spaces and integrates perfectly with the appearance of the whole vehicle.

The FMS was developed in a way, that ensures a great ground illumination, even with a vertical wall mounting. Thus providing an evenly lighted work area. This feature is highly advantageous for municipal and emergency vehicles, as well as for heavy equipment, where a lot of work is done in the perimeter of the vehicle. The FMS is also a great fit for marine applications as it functions perfectly as a deck lamp.