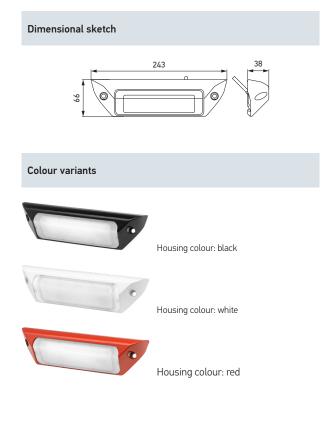

The FMS is available as a Base and a Prime model, in the colours black, white and red.

#### **TECHNICAL DETAILS**

| Technical data                       |                                              |
|--------------------------------------|----------------------------------------------|
| Operating voltage /<br>Rated voltage | 9–32 V                                       |
| Light source type                    | LED                                          |
| Power consumption                    | Base: 14 W<br>Prime: 28 W                    |
| Light output                         | Base: 1.200 lm<br>Prime: 2.500 lm            |
| Colour temperature                   | 6.500 K                                      |
| Protection class                     | IP 6K9K, IP 6K8                              |
| Type approval                        | ECE-R10, RCM, ADR/GGVSEB                     |
| Housing                              | Die-cast aluminium,<br>CoroSafe coating      |
| Protection                           | Overheating and polarity reversal protection |
| Mounting                             | Flat surface mounting on the vehicle wall    |
| Connection                           | 500 mm cable                                 |
| Dimensions                           | 243 x 66 x 38 mm                             |
| Weight                               | 600 g                                        |
| Manufactured in                      | Austria                                      |