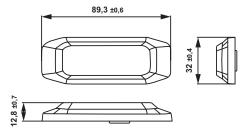

| 0.7 A                              |  |
| White                                 | 24 V                                           | 0.35 A                             |  |
| Type approval                         |                                                |                                    |  |
| Lighting technology                   | ogy homologation                               | ECE-R65 XA1, XB1 and XR1           |  |
| EMC protection                        |                                                | ECE-R10, CISPR 25 Class 5          |  |
| K approval (Artic<br>Licensing Regula | cle 53, German Road Traffic<br>ations (StVZO)) | Yes*                               |  |

<sup>\*</sup>Applies to amber only

## Dimensional sketches

## Surface mounting BST-Slim 3 LED



# **PROGRAM OVERVIEW**

| Product picture        | Part number     | Description |                              |       | Type approval | Packaging unit |
|------------------------|-----------------|-------------|------------------------------|-------|---------------|----------------|
| BST-SLIM WARNING LIGHT |                 |             |                              |       |               |                |
| 1000                   | 2XD 014 563-201 | - Amber     | Surface mounting<br>One mode | 3 LED | ECE           | 2 units        |
| 400                    | 2XD 014 563-401 |             |                              |       | SAE           |                |
| 1000                   | 2XD 014 563-001 | - Blue      | Surface mounting<br>One mode | 3 LED | ECE           | 2 uni