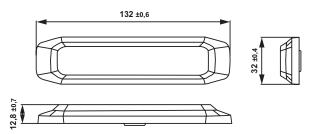

| '                                              |                                                                              |  |  |  |
| Lighting technology homologation      |                                                | ECE-R65 XA2, XB2 and XR2 for 2XD 014 562-811 (blue/red): ECE-R65 XR1 and XB1 |  |  |  |
| EMC protection                        |                                                | ECE-R10, CISPR 25 Class 5                                                    |  |  |  |
| K approval (Artic<br>Licensing Regula | cle 53, German Road Traffic<br>ations (StVZO)) | Yes*                                                                         |  |  |  |

<sup>\*</sup>Applies to amber only

#### Dimensional sketches

#### Surface mounting BST-Slim 6 LED



#### Surface mounting BST-V-Slim 6 LED



# **PROGRAM OVERVIEW**

| Product picture         | Part number     | Description | 1                                  |                                               | Type approval | Packaging unit |
|-------------------------|-----------------|-------------|------------------------------------|-----------------------------------------------|---------------|----------------|
| BST-SLIM WARNING LIGHT  |                 |             |                                    |                                               |               |                |
| ****                    | 2XD 014 562-201 | - Amber     | Surface mounting<br>Day/night mode |                                               | ECE           | 2 units        |
| 000000