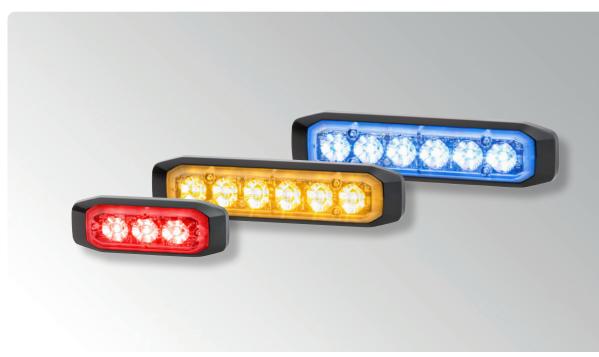

## **PRODUCT FEATURES**

The BST-Slim is a high-performance warning light which is available with 3 or 6 LEDs. There are different warning light colours and various flashing sequences which create a synchronous or alternating signal.

The warning light is ECE-R65 type-tested and there are SAE approved variants as well. It can be used for singal, double, triple and quadruple flash as well as with continous light.

The product with 6 LEDs comes with a "day/ night mode" which adjusts the brightness to the ambient light. This provides increased visibility during the day and avoidance of glare at night.