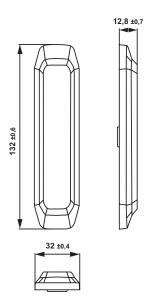

|                                                                              |  |  |  |
| Lighting technology homologation      |                                                | ECE-R65 XA2, XB2 and XR2 for 2XD 014 562-811 (blue/red): ECE-R65 XR1 and XB1 |  |  |  |
| EMC protection                        |                                                | ECE-R10, CISPR 25 Class 5                                                    |  |  |  |
| K approval (Artic<br>Licensing Regula | cle 53, German Road Traffic<br>ations (StVZO)) | Yes*                                                                         |  |  |  |

<sup>\*</sup>Applies to amber only

#### Dimensional sketches

#### Surface mounting BST-Slim 6 LED



#### Surface mounting BST-V-Slim 6 LED



# **PROGRAM OVERVIEW**

| Product picture         | Part number     | Description | 1                                  |                                               | Type approval | Packaging unit |
|-------------------------|-----------------|-------------|------------------------------------|-----------------------------------------------|---------------|----------------|
| BST-SLIM WARNING LIGHT  |                 |             |                                    |                                               |               |                |
| ****                    | 2XD 014 562-201 | - Amber     | Surface mounting<br>Day/night mode |                                               | ECE           | 2 units        |
| 000000                  | 2XD 014 562-401 |             |